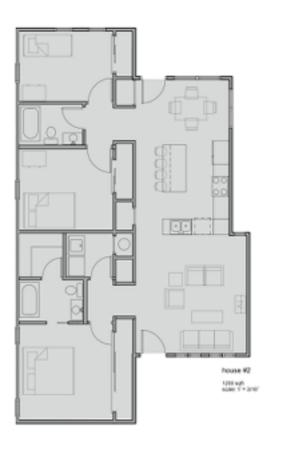

# Community Futures

### **Core House**

development from House 1

### **Preferences**

communication with stakeholders

### **Innovation**

new approach to building houses and simultaneously building capacity





# House 2







### **Core House**

Strategic approach to make community-built housing

Habitat and similar approaches

Easier and faster by reducing reliance on for-hire subcontractors





## Preferences

Community stakeholders assist researchers to develop community preferences for design characteristics











office of community design and development







## Preferences

#### Kitchen Layout

Open 56% Closed 44%

n/r 0

#### **Outdoor Space Location**

Front 20% Back 16% Both 52% n/r 12%

#### **Bigger Outdoor Space**

Front 1 % Back 32% Both 16% n/r 32%

#### **Foundation Option**

Raised 64% Slab on grade 32% n/r 4%

#### **Accessible Design**

Yes 32% No 56% n/r 12%

#### Which Room Largest/ Spend the most time

Kitchen 31% Living Room 24% Bedroom 10%

Covered Outside Space 14%

Office 7% Den 14% n/r 0

Den 4

#### **Desired Additions to House**

Patio 7
Master Suite 3
High Ceilings 2
Storage 3
Library 2
Studio 1

Great Room 3

Carport 2

Washer/Dryer Room 1







### Innovation

Build three "stick-built" houses thirty days
20 unskilled participants
Homebuyer education
Team building
On-the-job training













office of communit