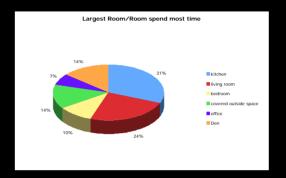

#### Which Room Largest/ Spend the most time

Kitchen 31% Living Room 24% Bedroom 10%

Covered Outside Space 14%

Office 7% Den 14% n/r 0

Den 4