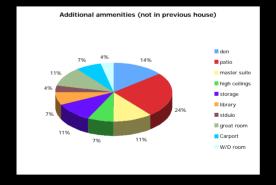

#### **Desired Additions to House**

Patio 7
Master Suite 3
High Ceilings 2
Storage 3
Library 2
Studio 1

Great Room 3

Carport 2

Washer/Dryer Room 1