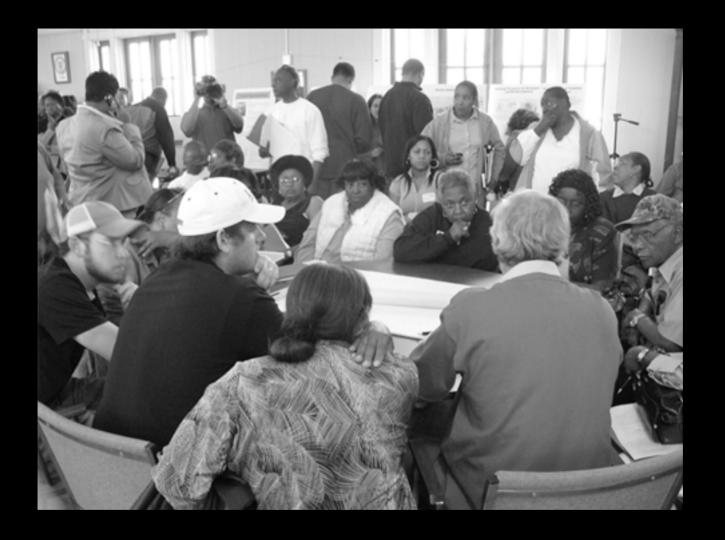

## Preferences

Community stakeholders assist researchers to develop community preferences for design characteristics

office of community design and development