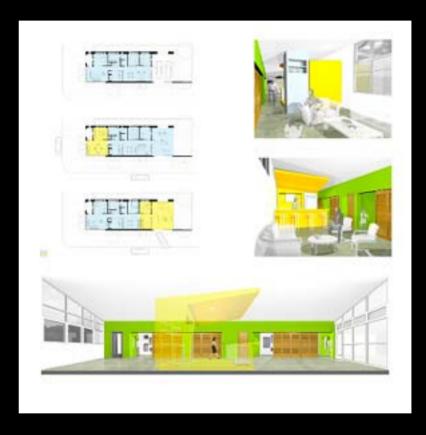

## Preferences

Community stakeholders assist researchers to develop community preferences for design characteristics

office of community design and development

## Preferences

#### Kitchen Layout

Open 56% Closed 44%

n/r 0