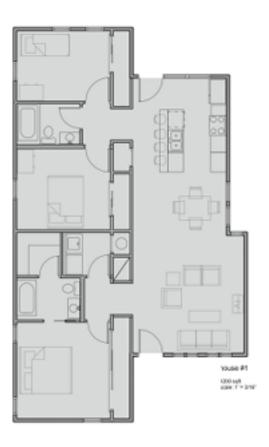

# Community Futures

### **Core House**

development from House 1

### **Preferences**

communication with stakeholders

### **Innovation**

new approach to building houses and simultaneously building capacity





# House 2







### **Core House**

Strategic approach to make community-built housing

Habitat and similar approaches

Easier and faster by reducing reliance on for-hire subcontractors





## Preferences

Community stakeholders assist researchers to develop community preferences for design characteristics











office of community design and development







## Preferences

#### Kitchen Layout

Open 56% Closed 44%

n/r 0

#### **Outdoor Space Location**

Front 20% Back 16% Both 52% n/r 12%

#### **Bigger Outdoor Space**

Front 1 % Back 32% Both 16% n/r 32%

#### **Foundation Option**

Raised 64% Slab on grade 32% n/r 4%

#### **Accessible Design**

Yes 32% No 56% n/r 12%

#### Which Room Largest/ Spend the most time

Kitchen 31% Living Room 24% Bedroom 10%

Covered Outside Space 14%

Office 7% Den 14% n/r 0

Den 4

#### **Desired Additions to House**

Patio 7
Master Suite 3
High Ceilings 2
Storage 3
Library 2
Studio 1

Great Room 3

Carport 2

Washer/Dryer Room 1







### Innovation

Build three "stick-built" houses thirty days
20 unskilled participants
Homebuyer education
Team building
On-the-job training













office of commun