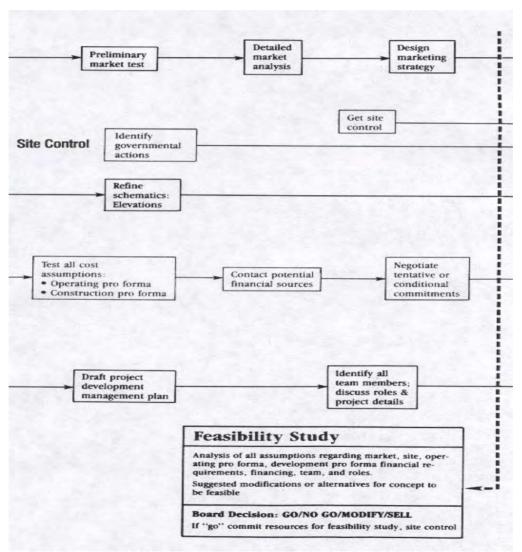

## Feasibility Study Decision Point

- Analysis of all assumptions regarding
  - Market
  - Site
  - operating pro forma
  - development pro forma
  - financial requirements, team & roles
- Go/No Go/Modify decision = if "go" commit resources for feasibility study, site control