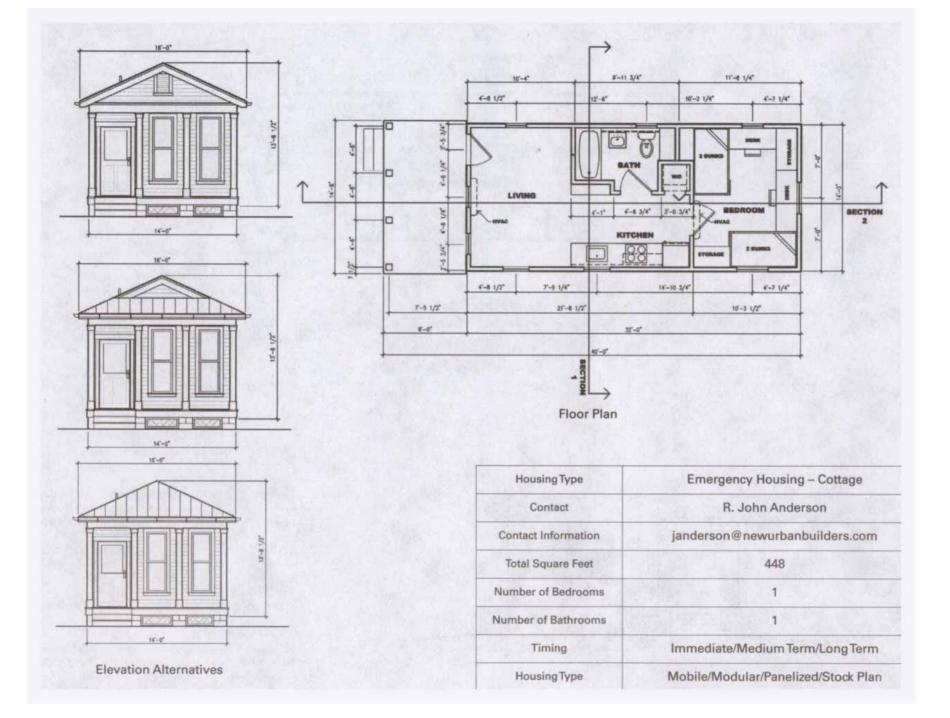

Alternative Elevation

Floor Plan

Elevation

| Housing Type        | Affordable Housing – Bungalow  |
|---------------------|--------------------------------|
| Contact             | Eric Moser                     |
| Contact Information | ericmoser@moserdesigngroup.com |
| Total Square Feet   | 1,117                          |
| Number of Bedrooms  | 2                              |
| Number of Bathrooms | 2                              |
| Timing              | Medium Term/Long Term          |
| Housing Type        | Modular/Panelized/Stock Plan   |