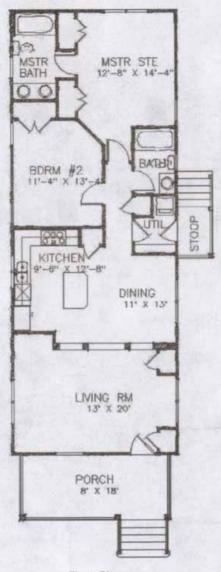

Alternative Elevation

Floor Plan

Elevation

| Housing Type        | Affordable Housing – Bungalow  |
|---------------------|--------------------------------|
| Contact             | Eric Moser                     |
| Contact Information | ericmoser@moserdesigngroup.com |
| Total Square Feet   | 1,117                          |
| Number of Bedrooms  | 2                              |
| Number of Bathrooms | 2                              |
| Timing              | Medium Term/Long Term          |
| Housing Type        | Modular/Panelized/Stock Plan   |